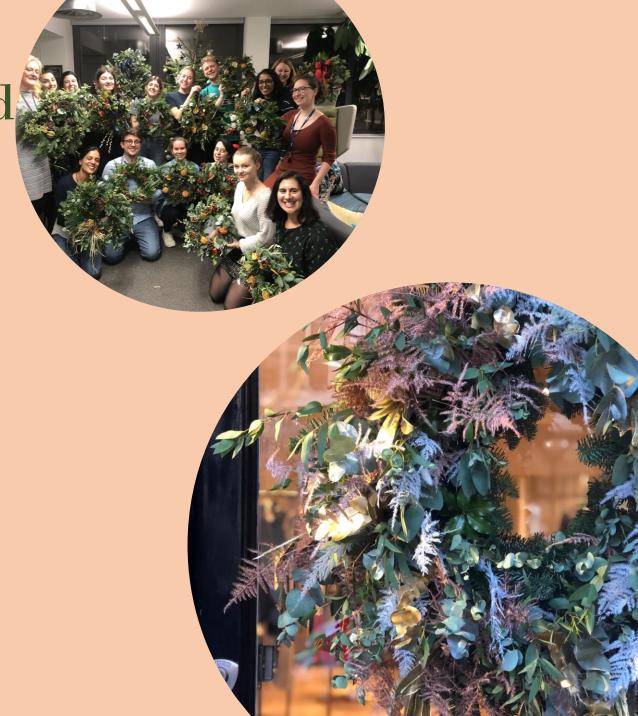

### About our workshops

Previous corporate clients who have crafted with us include Macquarie Bank, Ennismore, Axon-com and News UK.

Our workshops have also been featured in the Evening Standard for two years running.

We have offer workshops for small groups on-site at our flower school in Brixton or our Sydenham Shop. For most corporate clients we prefer to come to you, we visit your workplaces, bringing to each workshop a large selection of festive decorations, dried fruits, flowers fresh & dried flowers and foliage's.

Left us crafting with Carl Hansen and Sons