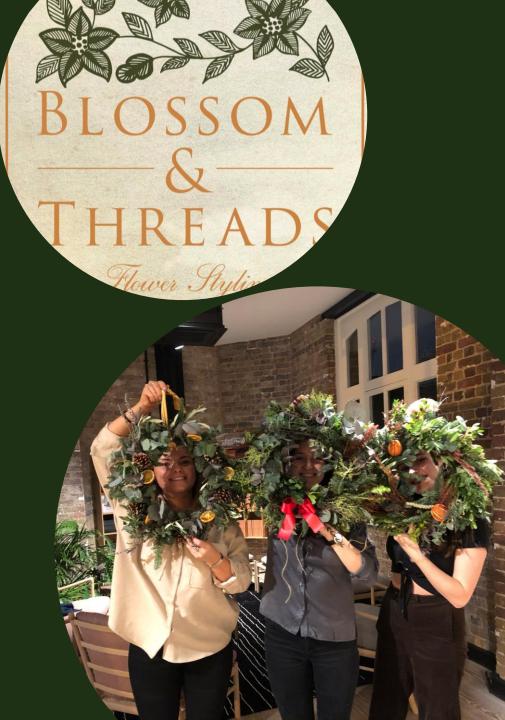

### About our workshops

Previous corporate clients who have crafted with us include Macquarie Bank, Ennismore, Axon-com and News UK.

Our workshops have also been featured in the Evening Standard for two years running.

We have offer workshops for small groups on-site at our flower school in Brixton or our Sydenham Shop. For most corporate clients we prefer to come to you, we visit your workplaces, bringing to each workshop a large selection of festive decorations, dried fruits, flowers fresh & dried flowers and foliage's.

Left us crafting with Carl Hansen and Sons