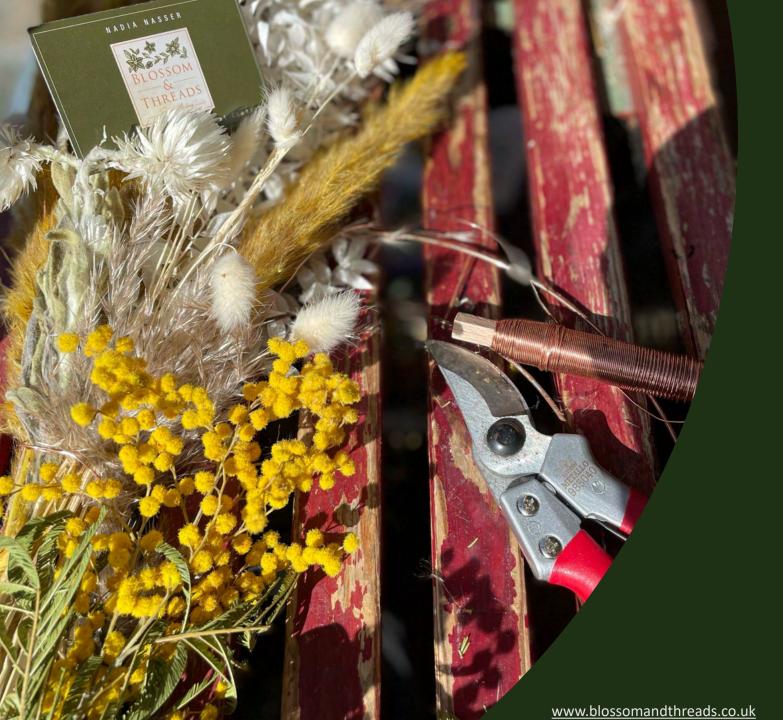

# Mossed Wreath Option 1 - £60.00 per head

Gets messy but worth it!

- 2 hour workshop
- Learning the traditional wreath making method, we supply each attendee with a moss base and teach them to green it up and decorate.
- We will supply each attendee: Copper mossed ring(12 inch), Wire reel each, Secateurs, Moss, Mixed Foliage for everyone to pick from on the day—of Christmas firs, spruces, ferns to everyone's favourite eucalyptus.
- To decorate we have, Grasses/feathers, mixed fresh and dried flowers in many colours. To finish we supply Ribbon and twine.

# Pre-Greened Wreath

Option 2 - £45.00 per head

For those who just love to decorate!

- 1 hour workshop
- We will pre-green your wreaths for you, this give you a whole full hour to decorate til their heart's content.
- We will supply each attendee: Blue Spruce Wreath, Wire reel each, Secateurs,
  - To decorate we have, Grasses/feathers, mixed fresh and dried flowers in many colours. To finish we supply Ribbon and twine.